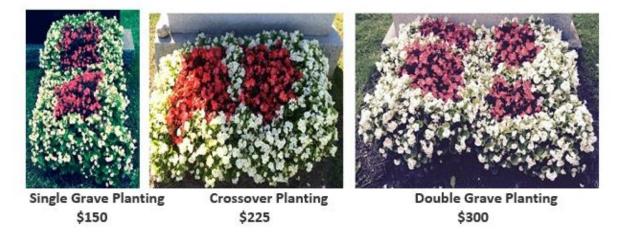

# **Jewish Memorial Gardens offers the following planting types:**

\* A Crossover Planting is double the width of a Single Planting, but not as long.

Planting is done in early to mid-June, subject to weather and ground conditions, and should be in place by Father's Day.

For all multi-year options, to receive the discount, the total amount is to be paid before the first year of planting.

| Term     | Single Planting | Crossover Planting | Double Planting |
|----------|-----------------|--------------------|-----------------|
| 1 year   | \$150.00        | \$225.00           | \$300.00        |
| 2 years  | \$240.00        | \$360.00           | \$480.00        |
| 5 years  | \$562.50        | \$843.75           | \$1125.00       |
| 25 years | \$2750.00       | \$4125.00          | \$5500.00       |